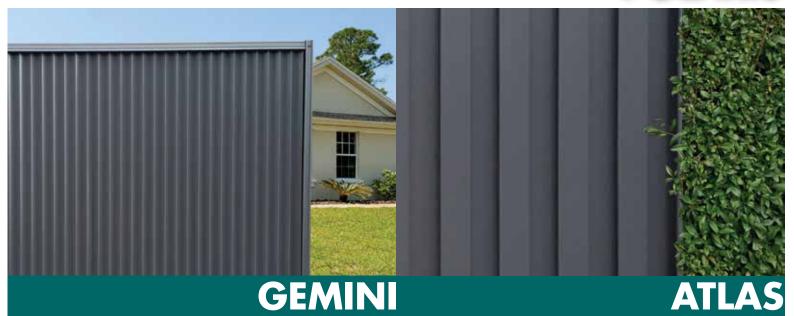

### **ATLAS**

Unashamedly bold.
Wide ribs.
Staunch angles.
Identical on both sides.

#### **GEMINI**

Pleasing geometry in a perfect zig-zag formation create an elegant surface for light and shadow. Identical on both sides.

Available from Metroll WA and Metroll QLD branches. Enquire with your Metroll branch for colour, availability and lead times.