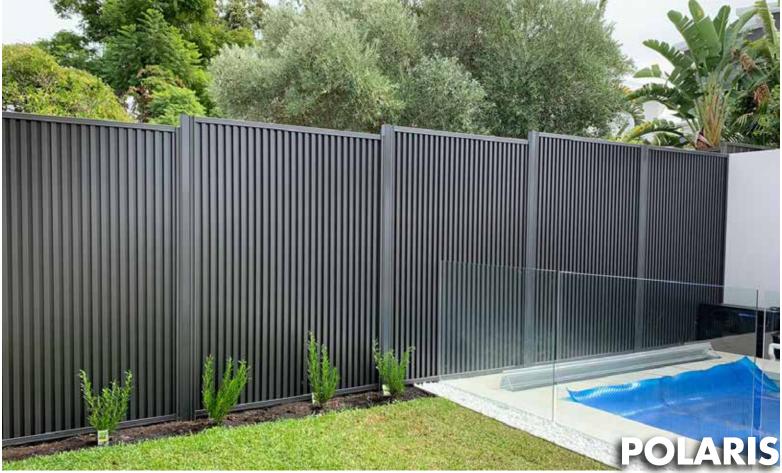

### **POLARIS**

A slender version of Atlas. Narrower ribs. Contemporary lines. Identical on both sides.